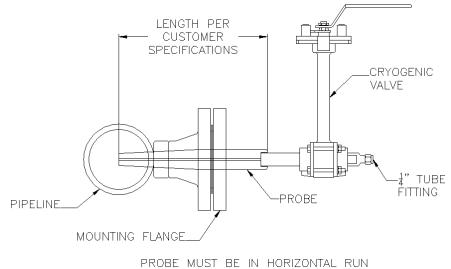

#### **PRODUCT DIMENSIONS**

WITH EXTENSION IN VERTICAL POSITION

Fig. 1a—Front View Probe w/ Valve

**MOUNTING FLANGE** 

PROBE

- Includes NDE of PMI and DPI
- Fabricated to customerspecified metallurgy & rating
- Stress analysis prior to pipeline installation
- Suitable for LNG, LPG, & other process sampling
- May be utilized with the Pony<sup>®</sup> Probe Enclosure